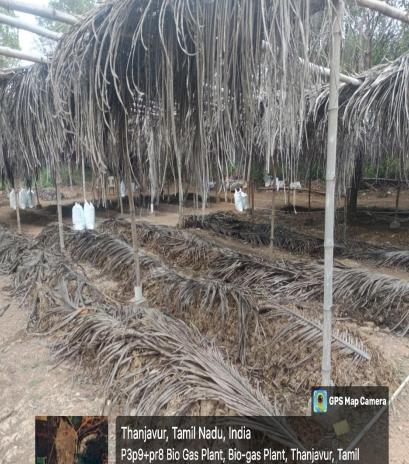

# Solid Waste Management - Vermicomposting Unit

Papier Pa

💽 GPS Map Camera

Thanjavur, Tamil Nadu, India P3p9+pr8 Bio Gas Plant, Bio-gas Plant, Thanjavur, Tamil Nadu 613403, India Lat 10.736726° Long 79.069697° 10/01/25 12:29 PM GMT +05:30