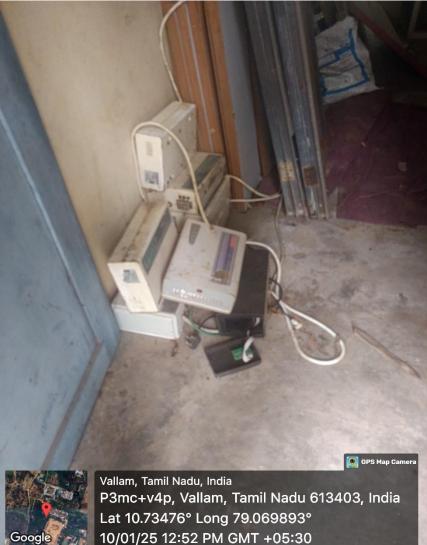

### **E Waste Management**

Vallam, Tamil Nadu, India P3mc+6hj, Staff Quaters, Vallam, Tamil Nadu 613403, India Lat 10.732974° Long 79.07139° 10/01/25 12:23 PM GMT +05:30

👰 GPS Map Camera

Vallam, Tamil Nadu, India P3h9+xhm, Boys Hostel Rte, Vallam, Tamil Nadu 613403, India Lat 10.729664° Long 79.068986° 10/01/25 12:23 PM GMT +05:30

### **E Waste Management**

Vallam, Tamil Nadu, India P3jc+v8v, Vallam, Tamil Nadu 613403, India Lat 10.732565° Long 79.069625° 10/01/25 12:23 PM GMT +05:30 👰 GPS Map Camera

Vallam, Tamil Nadu, India P3j9+5jj, Boys Hostel Rte, Vallam, Tamil Nadu 613403, India Lat 10.73098° Long 79.069184° 10/01/25 12:24 PM GMT +05:30

### **E Waste Management**