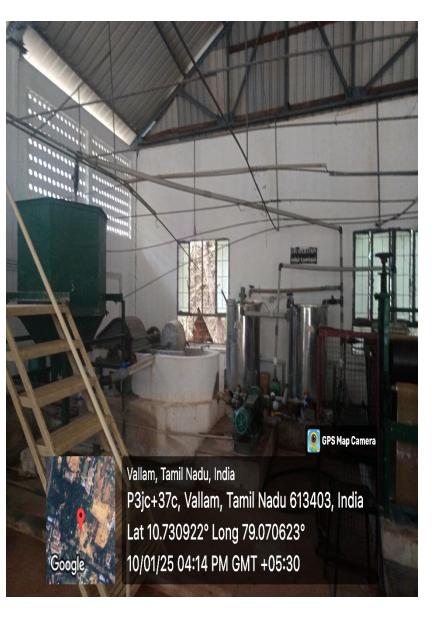

### **Solid Waste Management – Biomethanation Plant**

### **Solid Waste Management – Biomethanation Plant**

🗿 GPS Map Camera Thanjavur, Tamil Nadu, India Bio-gas Plant, Tamil Nadu 613403, India Lat 10.736403° Long 79.069588° 10/01/25 12:28 PM GMT +05:30 Google