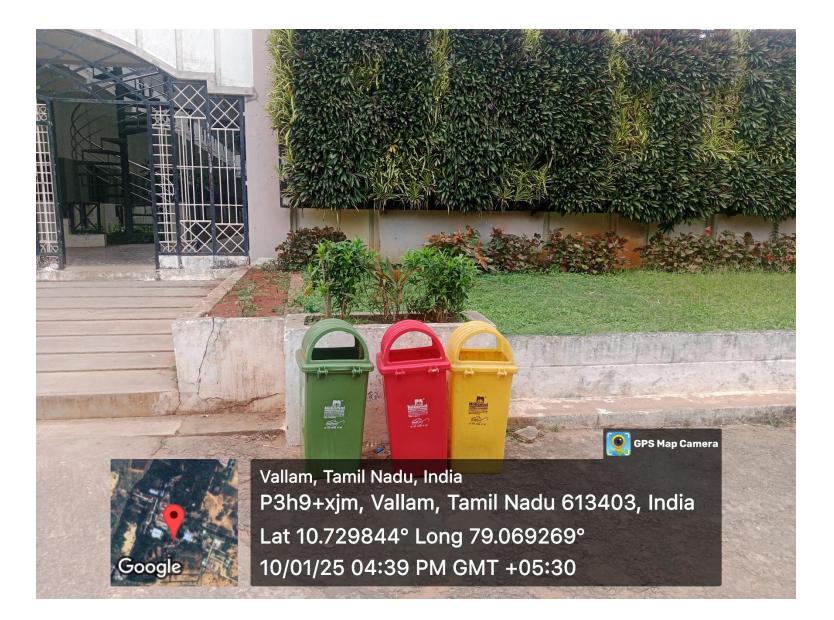

think • innovate • transform

# GEO TAGGED PHOTOS OF FACILITIES FOR WASTE MANAGEMENT

#### Solid Waste Management



### **Solid Waste Management – Biomethanation Plant**



### **Solid Waste Management – Biomethanation Plant**

🗿 GPS Map Camera Thanjavur, Tamil Nadu, India Bio-gas Plant, Tamil Nadu 613403, India Lat 10.736403° Long 79.069588° 10/01/25 12:28 PM GMT +05:30 Google



# Solid Waste Management – Paper Recycling Unit





# Solid Waste Management – Paper Recycling Unit



🚺 GPS Map Camera Vallam, Tamil Nadu, India P3mc+6hj, Staff Quaters, Vallam, Tamil Nadu 613403, India Lat 10.733374° Long 79.071383° 10/01/25 04:14 PM GMT +05:30

# Solid Waste Management - Vermicomposting Unit



Papier Pa

💽 GPS Map Camera

Thanjavur, Tamil Nadu, India P3p9+pr8 Bio Gas Plant, Bio-gas Plant, Thanjavur, Tamil Nadu 613403, India Lat 10.736726° Long 79.069697° 10/01/25 12:29 PM GMT +05:30

### **E Waste Manag