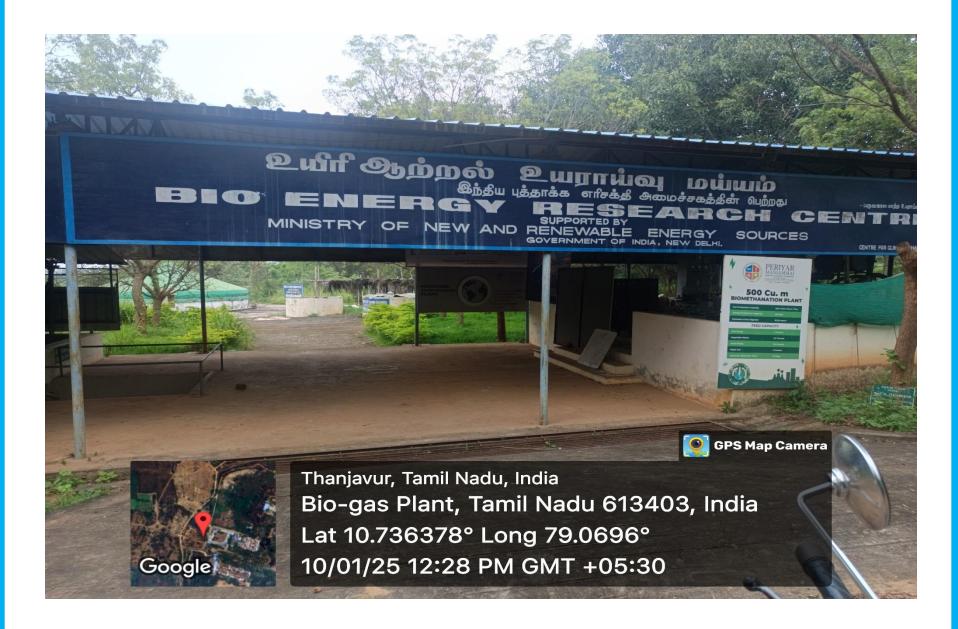

### **Solid Waste Management – Biomethanation Plant**

### **Solid Waste Management – Biomethanation Plant**

🗿 GPS Map Camera Thanjavur, Tamil Nadu, India Bio-gas Plant, Tamil Nadu 613403, India Lat 10.736403° Long 79.069588° 10/01/25 12:28 PM GMT +05:30 Google