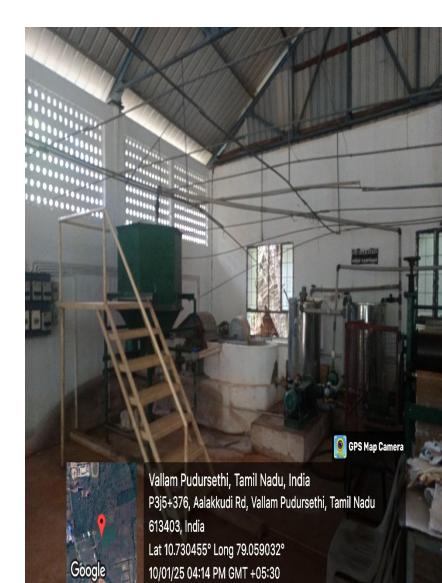

# Solid Waste Management – Paper Recycling Unit

# Solid Waste Management – Paper Recycling Unit

🚺 GPS Map Camera Vallam, Tamil Nadu, India P3mc+6hj, Staff Quaters, Vallam, Tamil Nadu 613403, India Lat 10.733374° Long 79.071383° 10/01/25 04:14 PM GMT +05:30