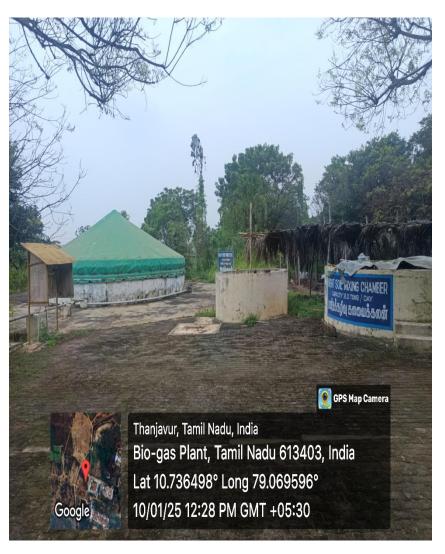

### **Solid Waste Management – Biomethanation Plant**

### **Solid Waste Management – Biomethanation Plant**

🗿 GPS Map Camera Thanjavur, Tamil Nadu, India Bio-gas Plant, Tamil Nadu 613403, India Lat 10.736403° Long 79.069588° 10/01/25 12:28 PM GMT +05:30 Google